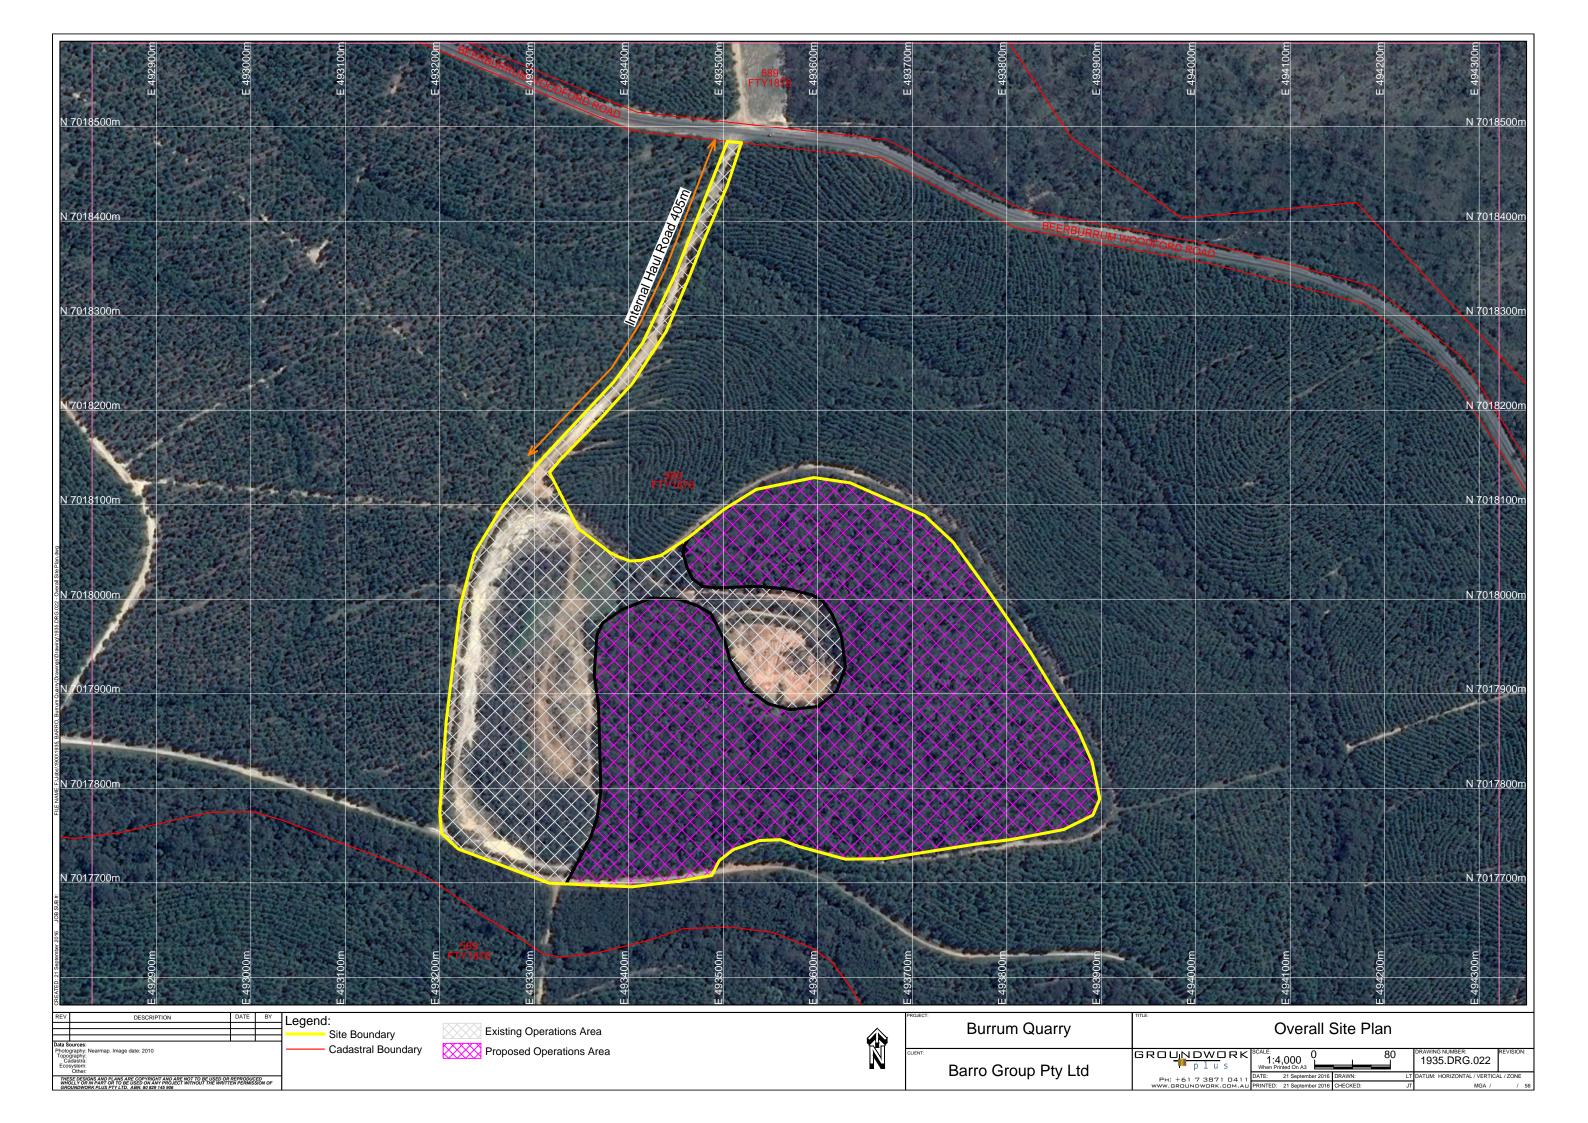

| DWORK       | SCALE:<br>1:2,5<br>When Printe | 0<br>1d On A3  |          | 50 | DRAWING NUMBER:<br>1935.DRG.021 | REVISION<br>1 | 1: |
|-------------|--------------------------------|----------------|----------|----|---------------------------------|---------------|----|
| 7 3871 0411 | DATE:                          | 30 August 2016 | DRAWN:   | LT | DATUM: HORIZONTAL / VERTICA     | AL / ZONE     |    |
| WORK.COM.AU | PRINTED:                       | 30 August 2016 | CHECKED: | JT | MGA /                           | /             | 56 |