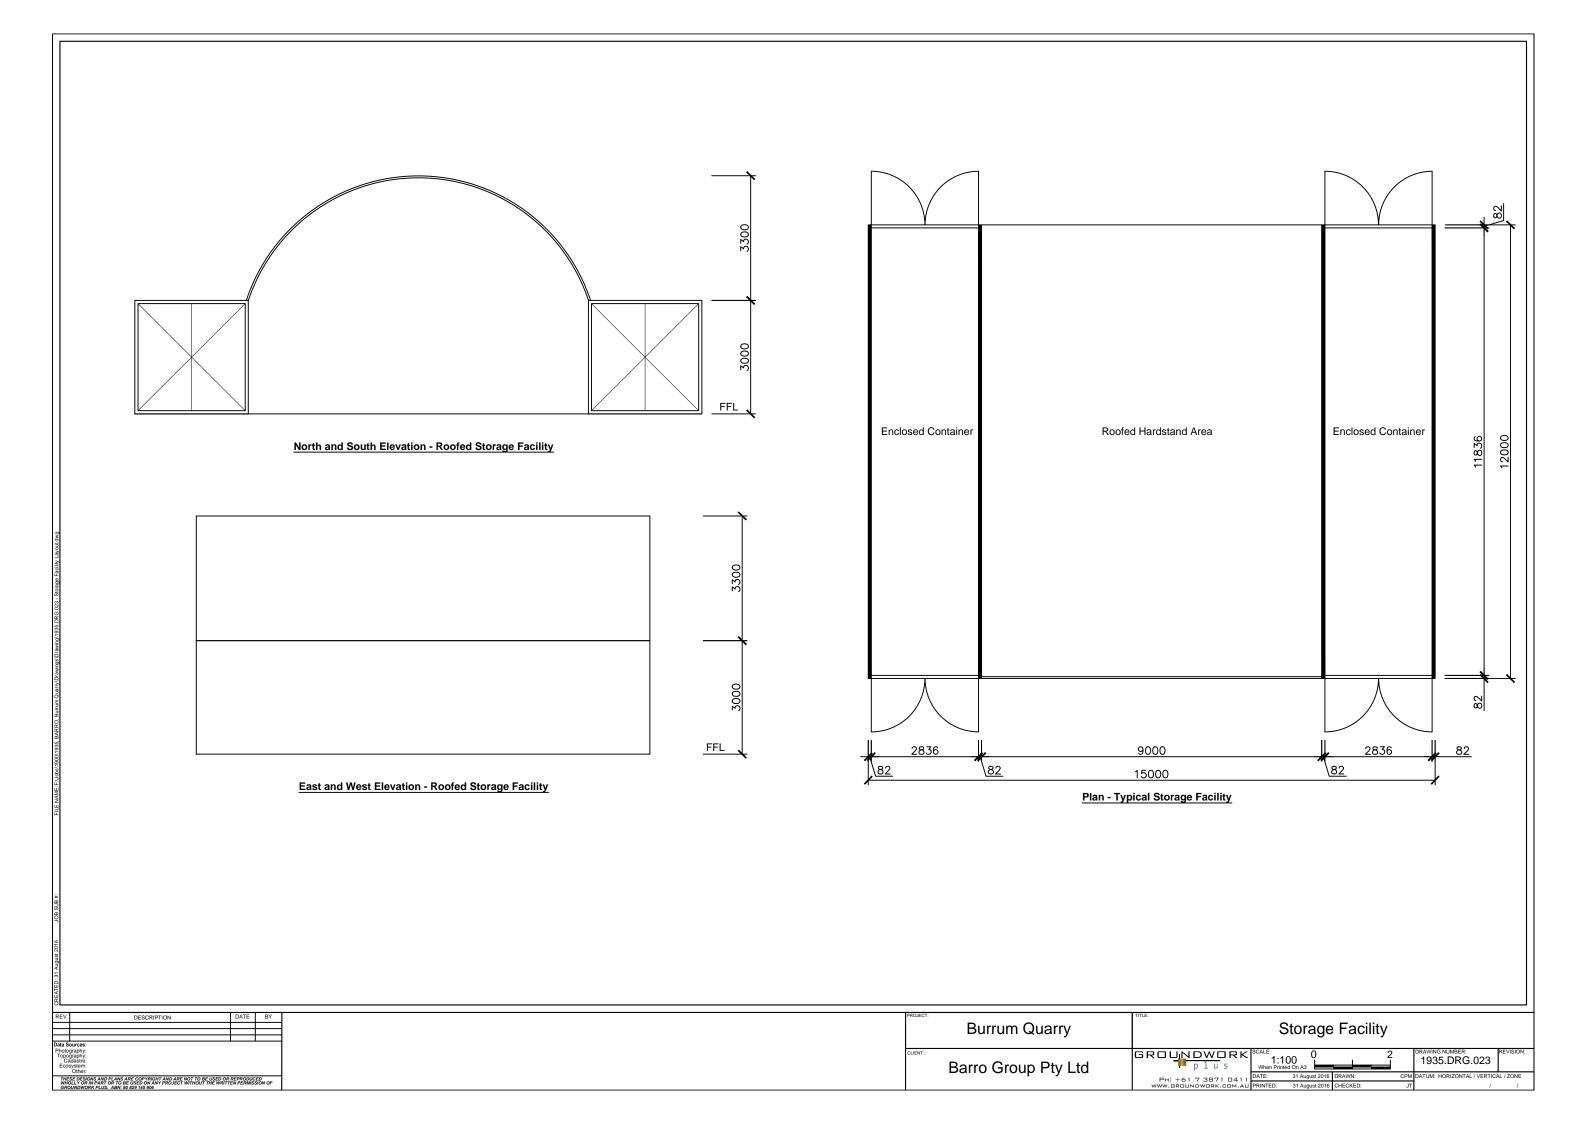

0 METAL CLAD EXTERNAL DOOR
- D2 2040 x 820 INTERNAL DOOR
- W1 900 x 1200 SLIDING GLASS WINDOW
- W2 350 x 750 SLIDING GLASS WINDOW
- AC AIR CONDITIONING UNIT
- WC WC SUITE
- B HANDBASIN
- DOUBLE FLUORESCENT LIGHT

## Amenities and Crib Room Floor Plan and Elevations

| DWORK        | SCALE:<br>1:10<br>When Printed |                |          | 2000mm | DRAWING NUMBER:<br>1935.DRG.019 | REVISION: |
|--------------|--------------------------------|----------------|----------|--------|---------------------------------|-----------|
| 7 3871 0411  | DATE:                          | 30 August 2016 | DRAWN:   | LT     | DATUM: HORIZONTAL / VERTIC      | AL / ZONE |
| DWORK.COM.AU | PRINTED:                       | 30 August 2016 | CHECKED: | JT     | /                               | /         |