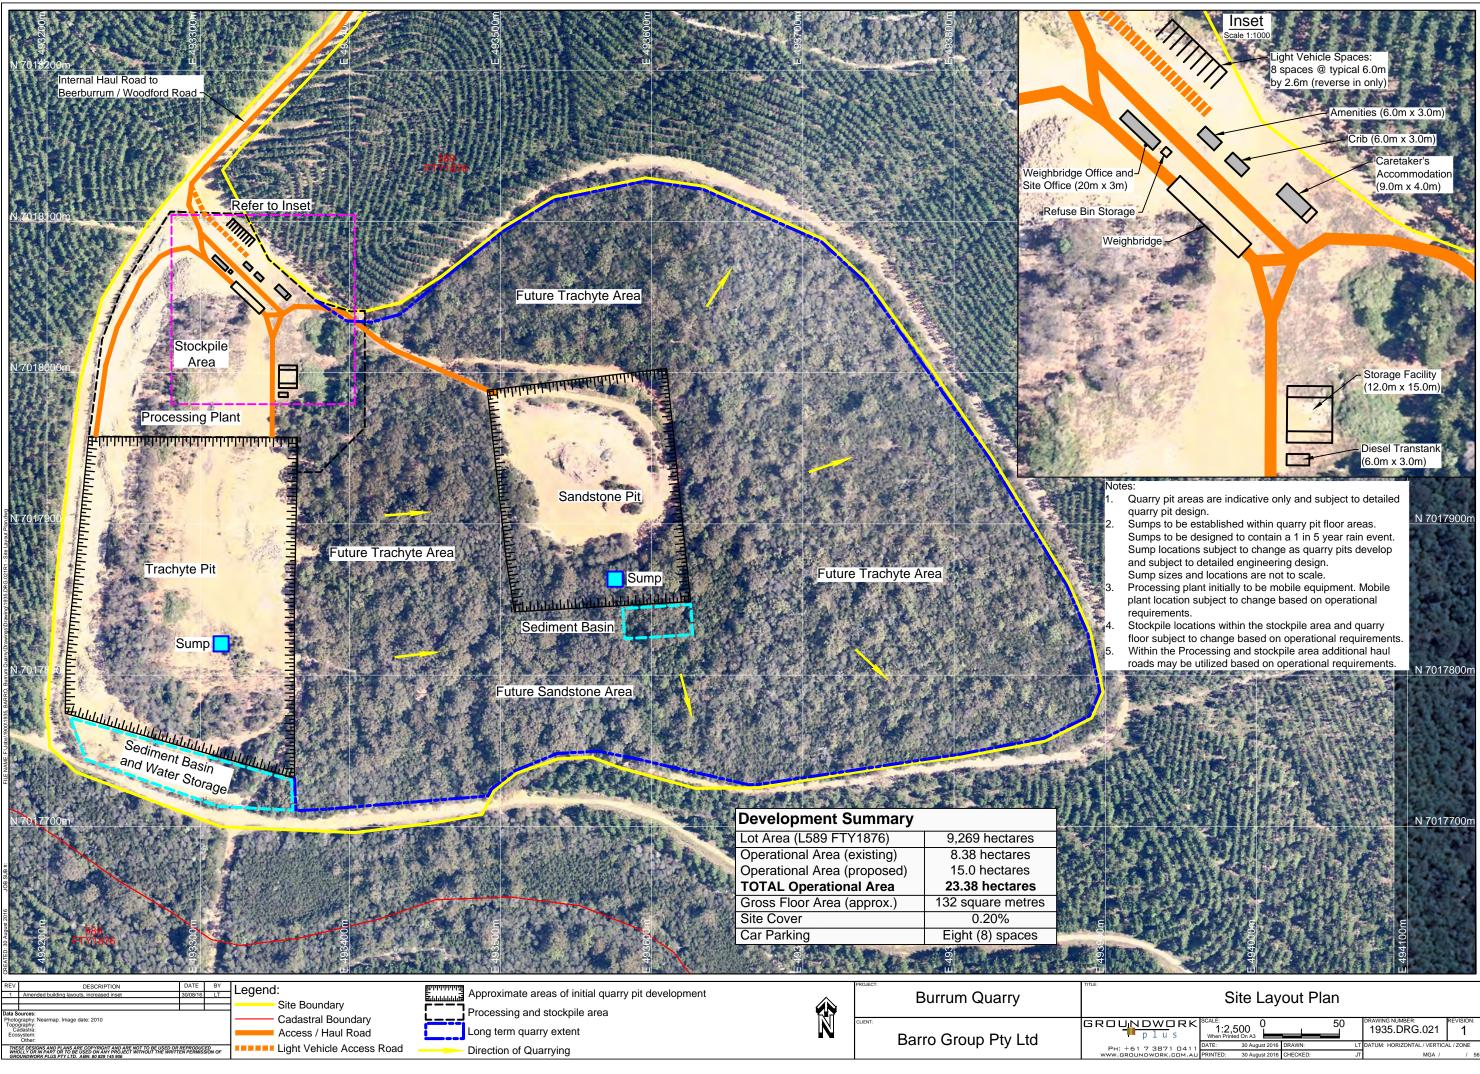

| DWORK       | SCALE:<br>1:2,5<br>When Printe | 0<br>1d On A3  |          | 50 | DRAWING NUMBER:<br>1935.DRG.021 | REVISION<br>1 | 1: |
|-------------|--------------------------------|----------------|----------|----|---------------------------------|---------------|----|
| 7 3871 0411 | DATE:                          | 30 August 2016 | DRAWN:   | LT | DATUM: HORIZONTAL / VERTICA     | AL / ZONE     |    |
| WORK.COM.AU | PRINTED:                       | 30 August 2016 | CHECKED: | JT | MGA /                           | /             | 56 |