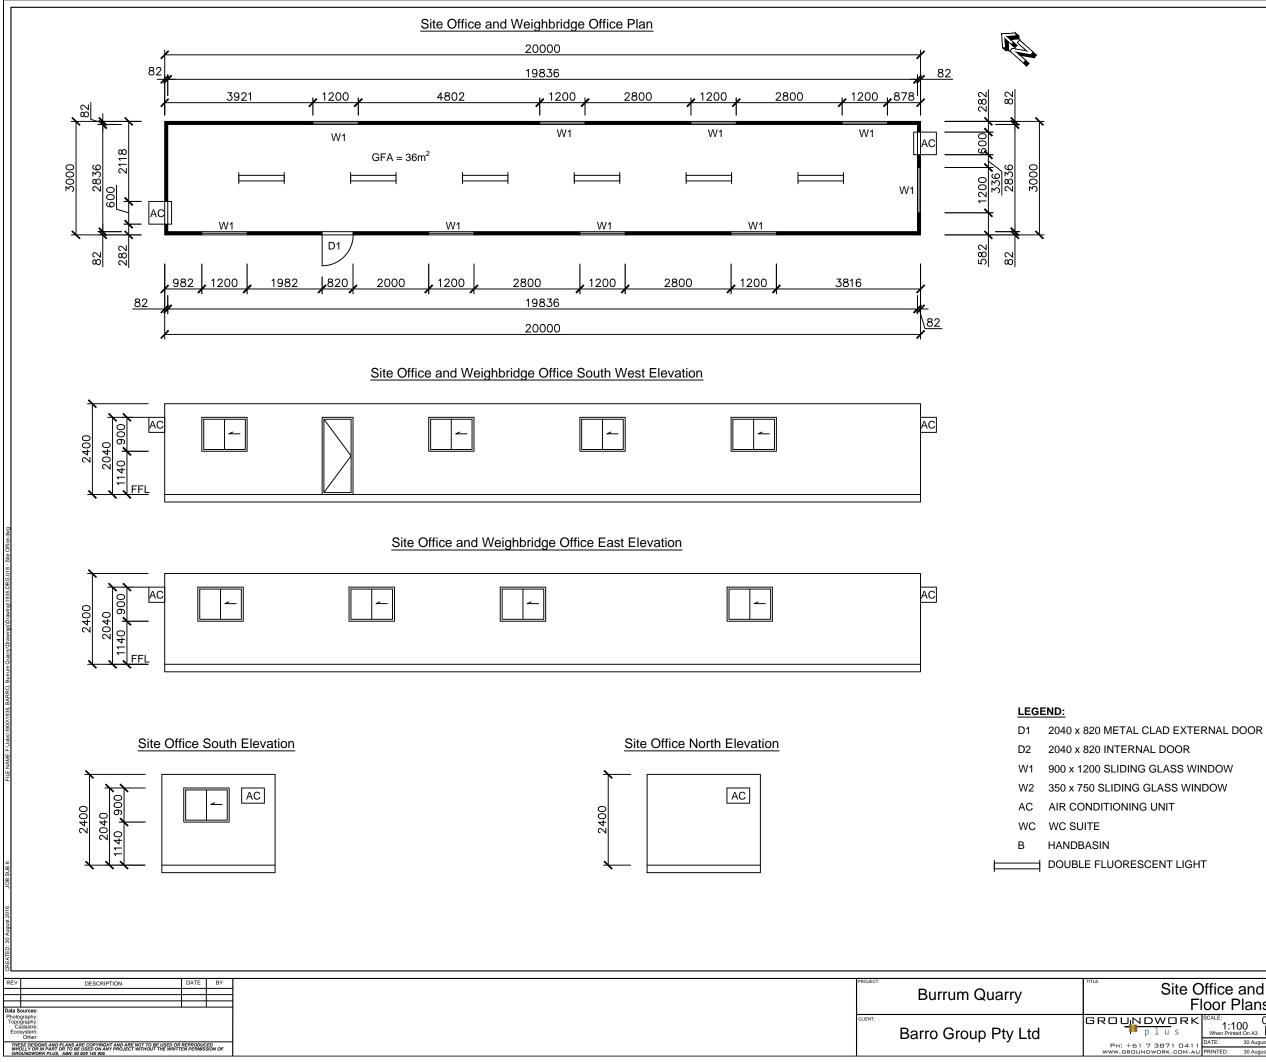

PH: +61 7 WWW.GROUND

| Site Office and Weighbridge Office<br>Floor Plans and Elevations |                                |                |          |        |                                 |           |  |  |  |
|------------------------------------------------------------------|--------------------------------|----------------|----------|--------|---------------------------------|-----------|--|--|--|
| DWORK                                                            | SCALE:<br>1:10<br>When Printed | 0<br>On A3     |          | 2000mm | DRAWING NUMBER:<br>1935.DRG.018 | REVISION: |  |  |  |
| 7 3871 0411                                                      | DATE:                          | 30 August 2016 | DRAWN:   | LT     | DATUM: HORIZONTAL / VERTIC      | AL / ZONE |  |  |  |
| IDWORK.COM.AU                                                    | PRINTED:                       | 30 August 2016 | CHECKED: | TL     | 1                               | /         |  |  |  |

## LEGEND:

- D1 2040 x 820 METAL CLAD EXTERNAL DOOR
- D2 2040 x 820 INTERNAL DOOR
- W1 900 x 1200 SLIDING GLASS WINDOW
- W2 350 x 750 SLIDING GLASS WINDOW
- AC AIR CONDITIONING UNIT
- WC WC SUITE
- B HANDBASIN
- DOUBLE FLUORESCENT LIGHT