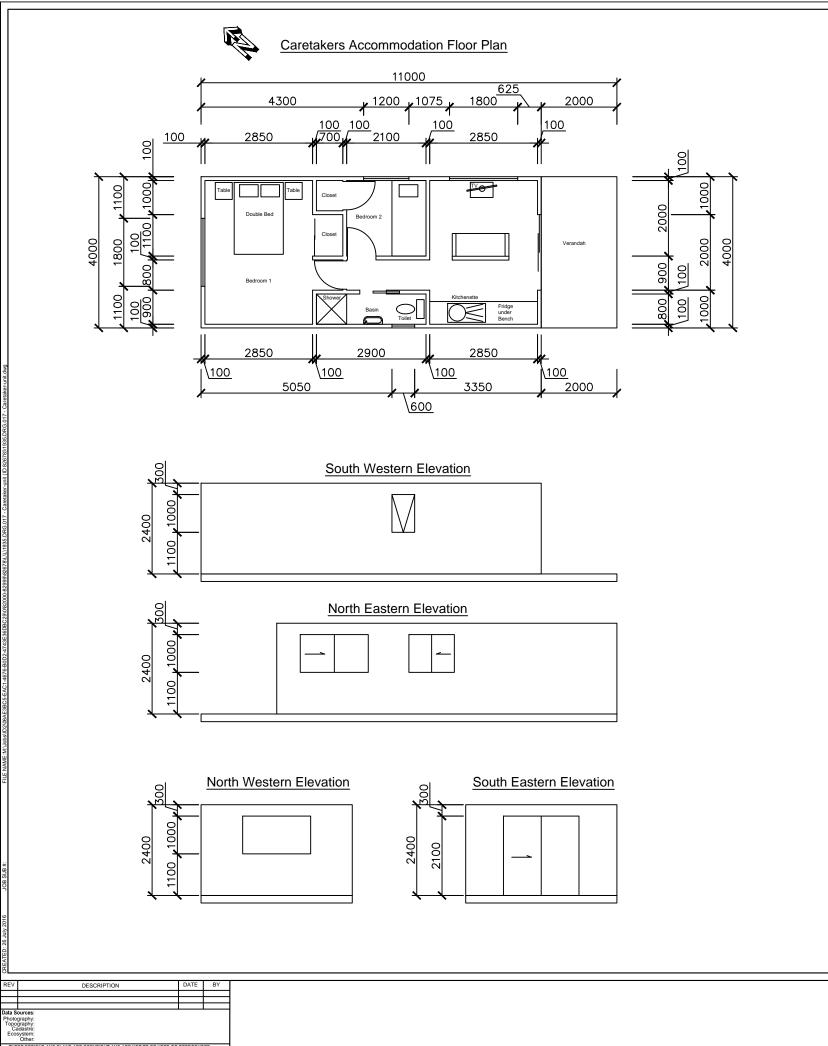

## Caretaker's Accommodation Floor Plan and Elevations

| DWORK        | SCALE:<br>1:100<br>When Printed On | О<br><sub>АЗ</sub> |          | 2000mm | DRAWING NUMBER:<br>1935.DRG.017 | REVISION: |
|--------------|------------------------------------|--------------------|----------|--------|---------------------------------|-----------|
| 7 3871 0411  | DATE: 2                            | 26 July 2016       | DRAWN:   | LT     | DATUM: HORIZONTAL / VERTIC      | AL / ZONE |
| DWORK.COM.AU | PRINTED:                           | 26 July 2016       | CHECKED: | LT     | 1                               | /         |