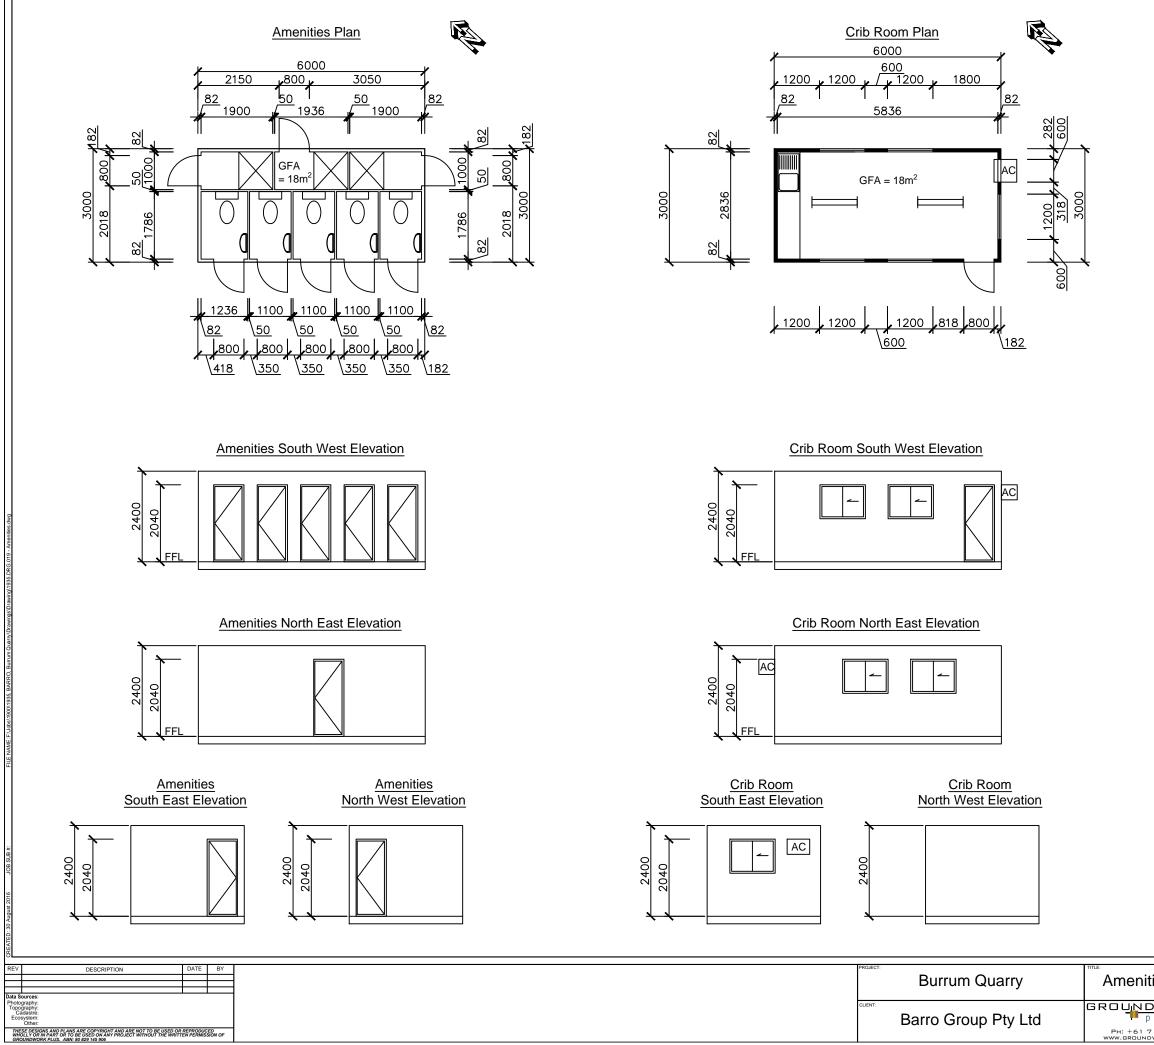

## Amenities and Crib Room Floor Plan and Elevations

| DWORK        | SCALE:<br>1:10<br>When Printed |                |          | 2000mm | DRAWING NUMBER:<br>1935.DRG.019 | REVISION: |
|--------------|--------------------------------|----------------|----------|--------|---------------------------------|-----------|
| 7 3871 0411  | DATE:                          | 30 August 2016 | DRAWN:   | LT     | DATUM: HORIZONTAL / VERTIC      | AL / ZONE |
| DWORK.COM.AU | PRINTED:                       | 30 August 2016 | CHECKED: | JT     | /                               | /         |